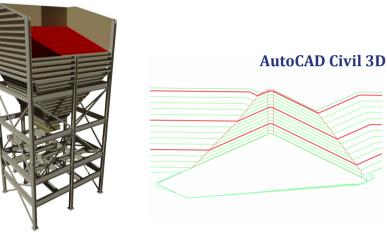

#### **CAD DRAFTING AND MODELLING**

GBM's design and drawing office operates using the Autodesk AutoCAD based plant and infrastructure design suites to support the design and construction management services.

Key software packages include AutoCAD Piping and Instrumentation Diagrams (P&IDs), AutoCAD Plant 3D, Inventor, Civil 3D and Navisworks.

These programmes are used to create the project layout. CAD modelling, drawing production and material take-offs are developed for the plant. The resulting 3D models are compiled in Navisworks for Client review, along with an accurate Bill of Quantities.