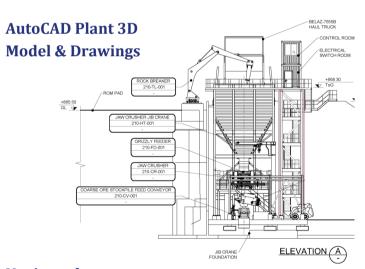

#### **CAD DRAFTING AND MODELLING**

GBM's design and drawing office operates using the Autodesk AutoCAD based plant and infrastructure design suites to support the design and construction management services.

Key software packages include AutoCAD Piping and Instrumentation Diagrams (P&IDs), AutoCAD Plant 3D, Inventor, Civil 3D and Navisworks.

These programmes are used to create the project layout. CAD modelling, drawing production and material take-offs are developed for the plant. The resulting 3D models are compiled in Navisworks for Client review, along with an accurate Bill of Quantities.