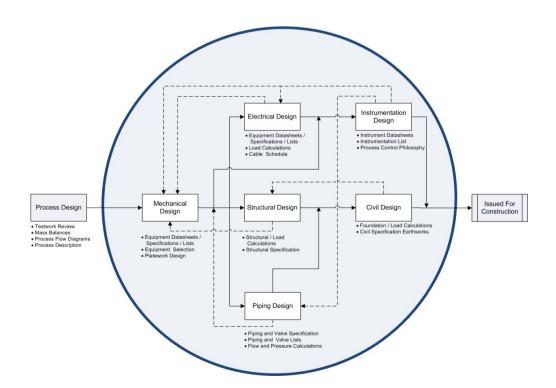

#### **ENGINEERING**

GBM is a multi-disciplinary engineering consultancy employing a wide range of highly qualified, skilled and experienced technical engineers with expertise across the following disciplines:

- **Mechanical Equipment Engineering Team** specialises in developing the equipment layout and specification. The team is intimately familiar with current process technologies across many unit operations. GBM takes pride in remaining independent of commercial suppliers, and always recommend the best equipment for the project.
- **Materials Handling Engineering Team** specialises in the design of full bulk materials handling systems, including conveyor design, and wet and dry platework design.
- Piping Engineering Team develop piping system specifications to suit process plant temperature, pressure and other fluid properties for solution and slurry services. GBM designs comply with required regional standards including Eurocodes, ASME, GOST, AS/NZS, or JIS.
- **Civil and Structural Engineering Team** designs buildings, plant supporting structure, and process facilities including equipment foundations, retaining walls, material storage bins, tanks, heap leach pads, ponds, and site infrastructure such as roads and drainage. The team has international experience with various local and regional codes such as EN/ISO, GOST and SNiP.
- **Electrical Engineering Team** completes the design of electrical generation and distribution systems, using conventional fuels; solar or hydroelectrical generation; or connection to grid power. The distribution systems capability includes HV/MV/LV system analysis, design and reticulation, load flow and earthing designs.
- **Instrumentation and Controls Engineering Team** has expertise in the selection of technologies for both wet and dry materials processing and handling, spanning from the automation of low-level local control to advanced PLC/SCADA control systems. Our team has extensive experience implementing traditional I/O and the latest fieldbus technologies (Profibus, Modbus, Devicenet), and communication networks utilising industrial Ethernet and fibre optic technologies.

#### **CAD DRAFTING AND MODELLING**

GBM's design and drawing office operates using the Autodesk AutoCAD based plant and infrastructure design suites to support the design and construction management services.