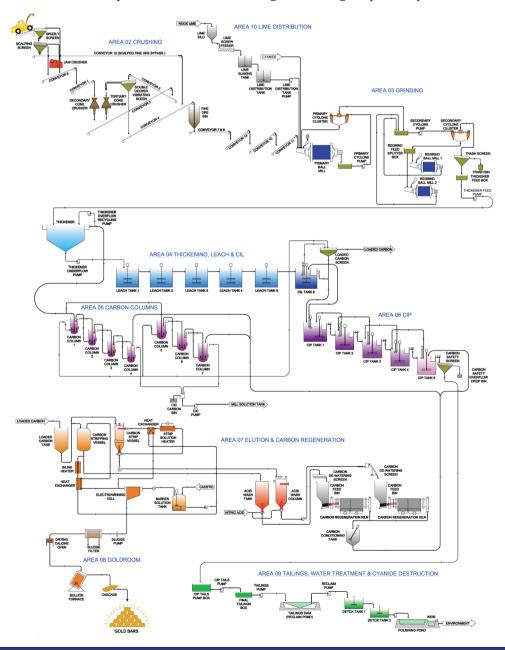

m** consists of in house metallurgists, chemical and process engineers, and can be supplemented with specific process experts from GBM's associate network. The team possesses rich experience in engineering design for comminution, beneficiation and hydrometallurgical processes across a wide range of mineral resources. Option and trade-off studies for project optimisation are integral to GBM's design workflow.

GBM's process engineering and metallurgy team are skilled at undertaking metallurgical reviews, designing and managing metallurgical testwork programmes, undertaking due diligence studies and completing process designs for all types of projects from early feasibility studies through to execution projects. The team are also experienced in commissioning a wide range of process plants.





#### **ENGINEERING**

GBM is a multi-disciplinary engineering consultancy employing a wide range of highly qualified, skilled and experienced technical engineers with expertise across the following disciplines:

- **Mechanical Equipment Engineering Team** specialises in developing the equipment layout and specification. The team is intimately familiar with current process technologies across many unit operations. GBM takes pride in remaining independent of commercial suppliers, and always recommend the best equipment for the project.
- **Materials Handling Engineering Team** specialises in the design of full bulk materials handling systems, including conveyor design, and wet and dry platework design.
- Piping Engineering Team develop piping system specifications to suit process plant t