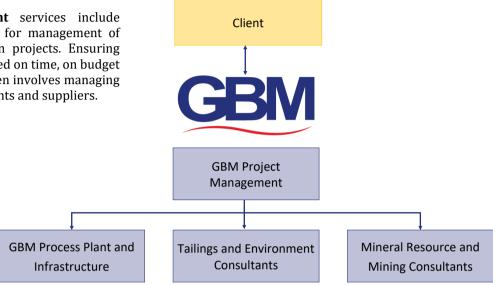

**Project Management** services include overall responsibility for management of studies and execution projects. Ensuring the project is completed on time, on budget and to scope. This often involves managing multiple sub-consultants and suppliers.

#### **PROJECT MANAGEMENT**

GBM's **Project Managers** perform a key role on projects ensuring that high quality services are provided, along with accurate budgeting and timely scheduling. To ensure this, GBM's dedicated **Project Managers** are the primary point of contact with the Client during the project's completion. The **Project Managers** coordinate GBM's engineering, procurement and construction teams, as well as external third parties, such as testwork providers, and resource, mining, tailings and environmental consultants.