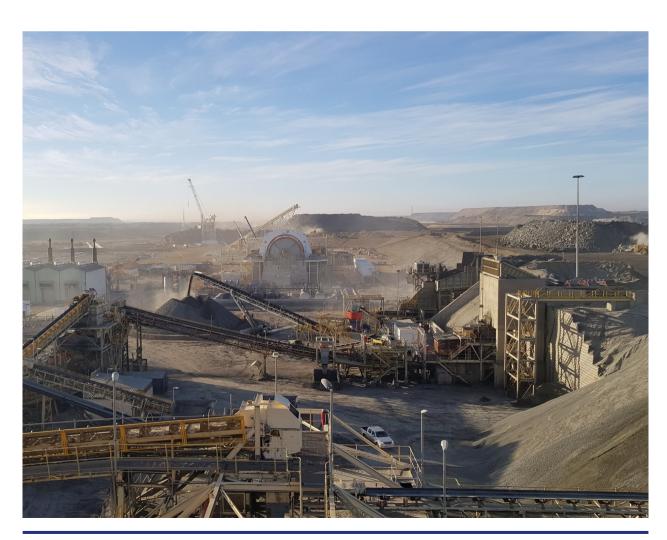

#### **CONSTRUCTION MANAGEMENT**

GBM's **Construction Management Team** consists of skilled and dedicated personnel with extensive experience at working on-site in remote and difficult regions, with a focus on ensuring the smooth delivery of the project's on-site construction phase, whilst adhering to the project schedule, and delivering high quality construction, accurate budgeting, and mandatory safety protocols.

- **Construction Managers** oversee the entire construction phase, liaising with all teams involved, from the Client to the subcontracting labourers.
- **Site Engineers and Supervisors** perform the technical, organisational and supervisory roles for construction projects. These are generally the same highly qualified engineers who have worked on the engineering designs, allowing for project continuity and Client satisfaction. The team ensures compliance with the engineering design and is on-hand to provide technical advice.
- **Site Planners** are an integral part of the construction management team to ensure adherence to the construction schedule, and provide advice for minor schedule alterations, if necessary. GBM's site planners have extensive experience liaising with external contractors and suppliers on international projects, and facilitating all phases of the construction development.
- Materials Controllers operate site material controls and stockyard management systems, including
  organising customs clearance and resolving any supply non-conformities, whilst ensuring
  equipment and materials are available when required.
- **Health and Safety Officers** ensure that all personnel adhere to GBM's strict on-site health and safety protocols, whilst guaranteeing compliance with government legislation. In accordance with our zero-harm approach to health, safety and environment, our Health and Safety Officers are responsible for continuous improvements to site safety by co-ordinating and monitoring safety inspections, risk analysis and hazard identification procedures.